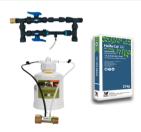

### **CONTROLLERS AND TIMERS**

A controller or timer is highly recommended for automation and control of your irrigation system. We carry mechanical timers as well as battery operated models, some with Bluetooth and WiFi capabilities, that can be operated manually or programmed for full automation.

### INJECTORS AND FERTILIZERS

Fertilizers and chemicals can be applied through this kit at high uniformity when properly installed and operated. We offer canister, venturi and water driven injectors as well as water soluble fertilizers. Our featured Savvyject injector is a great addition to the kit with its compact design and ability to be used with a wide range of chemicals and fertilizers. We recommend and can provide a backflow device based on your local code to be installed before the injector or irrigation system.