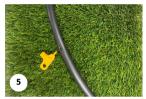

Use hole punch (F) to punch a hole in the side wall of the poly supply hose (D).

For appropriate irrigation distribution over the entire root sone, drippers should be installed between 18-36" apart under the mature crop canopy.

Flush the system before closing the ends of the poly supply hose (D).

Install the drip emitter (K) into the poly supply hose (D) using the large inlet barb side.

Sample Layout

Operation: For best results, irrigate to maintain consistent soil moisture, but avoid "flooding" the root zone. This kit is modular and expandable. See recommended items or visit our web site for more products and information.