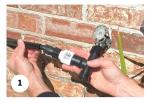

### **HOW TO INSTALL**

Connect in order: filter (A) to pressure regulator (B) to hose swivel (C); Attach unit to garden hose or faucet; Attach poly supply hose (D) to hose swivel (C)

Close the ends of the poly supply hose (D) using hose end closures (E).