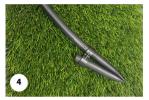

Flush the system before closing the ends of the poly supply hose (D).

Install the drip emitter (K) into the poly supply hose (D) using the large inlet barb side.

Sample Layout

Operation: For best results, irrigate to maintain consistent soil moisture, but avoid "flooding" the root zone. This kit is modular and expandable. See recommended items or visit our web site for more products and information.