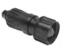

E. HOSE END CLOSURE (2)

F. HOLE PUNCH (1)

G. HOSE COUPLING

H. 1/2" HOSE TEE (1)

I. 1/2" HOSE ELL (2)

J. MISTAKE HOLE PLUG (10)

K. PC DRIP EMITTER (25)

Flush the system before closing the ends of the poly supply hose (D).

Install the drip emitter (K) into the poly supply hose (D) using the large inlet barb side.

Sample Layout

Operation: For best results, irrigate to maintain consistent soil moisture, but avoid "flooding" the root zone. This kit is modular and expandable. See recommended items or visit our web site for more products and information.