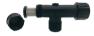

### WHAT'S INCLUDED

\*Items may vary due to availability. These kits are modular to allow for future expansion and different configurations.

A. FILTER (1)

B. PRESSURE REGULATOR (1)

C. HOSE SWIVEL (1)

D. 1/2" POLY SUPPLY HOSE (1 - 100 ft)

### **HOW TO INSTALL**

Connect in order: filter (A) to pressure regulator (B) to hose swivel (C); Attach unit to garden hose or faucet; Attach poly supply hose (D) to hose swivel (C)

Close the ends of the poly supply hose (D) using hose end closures (E).