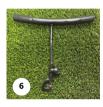

Attach the misters (K) to the poly supply hose (D) using the provided micro tubing drops and bard connectors (L) so misters (K) are 3ft apart and 3ft above crop, cut if needed.

Extra fittings (G, H, I, J) are supplied for repair or to help configure the system to your layout.