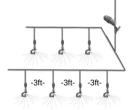

Attach the misters (K) to the poly supply hose (D) using the provided micro tubing drops and bard connectors (L) so misters (K) are 3ft apart and 3ft above crop, cut if needed.

Extra fittings (G, H, I, J) are supplied for repair or to help configure the system to your layout.

Sample Layout with misters suspended 3ft above plants.

High uniformity pattern based on 3ft spacing between the misters.

Traditional non-uniform head to head pattern.

Operation: For best results, irrigate to maintain consistent soil/plant moisture, but avoid "flooding" the root zone. This kit is modular and expandable. See recommended items or visit our web site for more products and information.