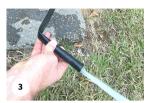

Flush the system before closing the ends of the poly supply hose (D).

Close the ends of the poly supply hose (D) using the hose end closures (E).

Use hole punch (F) to punch a hole in the side wall of the poly supply hose (D).