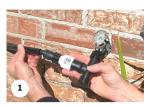

# **WHAT'S INCLUDED**

\*Items may vary due to availability. These kits are modular to allow for future expansion and different configurations.

A. FILTER

B. PRESSURE REGULATOR

C. HOSE SWIVEL

D. 1/2" POLY SUPPLY HOSE (1 - 100 ft)

# **HOW TO INSTALL**

Connect in order: filter (A) to pressure regulator (B) to hose swivel (C); Attach unit to garden hose or faucet; Attach poly supply hose (D) to hose swivel (C)

Run the poly supply hose (D) to the areas to be irrigated using included fittings (H,I) to configure as needed.