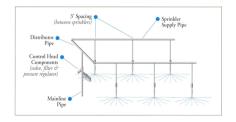

# **WHAT'S INCLUDED**

\*Items may vary due to availability. These kits are modular to allow for future expansion and different configurations.

A. FILTER

B. PRESSURE REGULATOR

C. HOSE SWIVEL

D. 1/2" POLY SUPPLY HOSE (1 - 100 ft)

E. HOSE END CLOSURE (2)

F. HOLE PUNCH (1)

G. HOSE COUPLING

H. 1/2" HOSE TEE (1)

I. 1/2" HOSE ELL (2)

J. MISTAKE HOLE PLUG (10)

K. MICRO SPRAY W/LPD (16)

L. MICRO TUBING DROP W/COUPLING (16)

# **HOW TO INSTALL**

Connect in order: filter (A) to pressure regulator (B) to hose swivel (C); Attach unit to garden hose or faucet; Attach poly supply hose (D) to hose swivel (C)

Run the poly supply hose (D) to the areas to be irrigated using included fittings (H,I) to configure as needed.

Flush the system before closing the ends of the poly supply hose (D).

Close the ends of the poly supply hose (D) using the hose end closures (E).

Use hole punch (F) to punch a hole in the side wall of the poly supply hose (D).

Attach the misters (K) to the poly supply hose (D) using the provided micro tubing drops and bard connectors (L) so misters (K) are 3ft apart and 3ft above crop, cut if needed.

Extra fittings (G, H, I, J) are supplied for repair or to help configure the system to your layout.

Sample Layout with misters suspended 3ft above plants.

High uniformity pattern based on 3ft spacing between the misters.

Traditional non-uniform head to head pattern.

Operation: For best results, irrigate to maintain consistent soil/plant moisture, but avoid "flooding" the root zone. This kit is modular and expandable. See recommended items or visit our web site for more products and information.