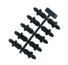

E. HOSE END CLOSURE (2)

F. HOLE PUNCH (1)

G. HOSE COUPLING

H. 1/2" HOSE TEE (1)

I. 1/2" HOSE ELL (2)

J. MISTAKE HOLE PLUG (10)

K. MICRO SPRAY W/LPD (16)

L. MICRO TUBING DROP W/COUPLING (16)

Attach the misters (K) to the poly supply hose (D) using the provided micro tubing drops and bard connectors (L) so misters (K) are 3ft apart and 3ft above crop, cut if needed.

Extra fittings (G, H, I, J) are supplied for repair or to help configure the system to your layout.