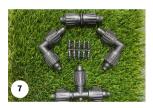

# **WHAT'S INCLUDED**

\*Items may vary due to availability. These kits are modular to allow for future expansion and different configurations.

A. FILTER

B. PRESSURE REGULATOR

C. HOSE SWIVEL

D. 1/2" POLY SUPPLY HOSE (1 - 100 ft)

E. HOSE END CLOSURE (2)

F. HOLE PUNCH (1)

G. HOSE COUPLING

H. 1/2" HOSE TEE (1)

I. 1/2" HOSE ELL (2)

J. MISTAKE HOLE PLUG (10)

K. MICRO SPRAY W/LPD (16)

L. MICRO TUBING DROP W/COUPLING (16)