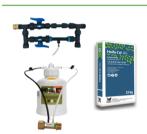

### **CONTROLLERS AND TIMERS**

A controller or timer is highly recommended for automation and control of your irrigation system. We carry mechanical timers as well as battery operated models, some with Bluetooth and WiFi capabilities, that can be operated manually or programmed for full automation.

### **INJECTORS AND FERTILIZERS**

Fertilizers and chemicals can be applied through this kit at high uniformity when properly installed and operated. We offer canister, venturi and water driven injectors as well as water soluble fertilizers. Our featured Savvyject injector is a great addition to the kit with its compact design and ability to be used with a wide range of chemicals and fertilizers. We recommend and can provide a backflow device based on your local code to be installed before the injector or irrigation system.