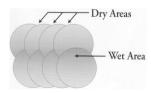

Sample Layout with misters suspended 3ft above plants.

High uniformity pattern based on 3ft spacing between the misters.

Traditional non-uniform head to head pattern.

Operation: For best results, irrigate to maintain consistent soil/plant moisture, but avoid "flooding" the root zone. This kit is modular and expandable. See recommended items or visit our web site for more products and information.