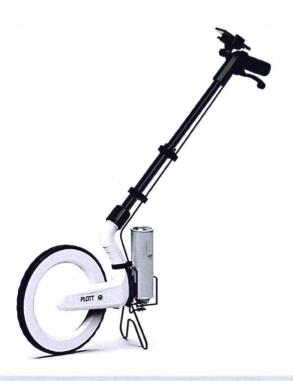

## **Key Features**

- · Create, Measure, and Reposition Multiple Paths In One File
- · Material Estimation Calculator For Quick Cost Estimates
- · Guide Mode For Relocating Key Points
- · Paint Spray Can Attachment For Marking
- Easy Exporting (DXF, JPG, PLTT)
- · Operates with IOS & Android cell phone
- · Set Distance Alerts For Fencing Applications
- · No Need For GPS, Cell Service, Internet. (Works Anywhere)
- · Change Measurement Unit (Feet, Yard, Meter, Inch)
- Import Backgrounds (For Visual Refference)
- IP54 water and dust resistant
- Battery Life 18+ hrs (3 AA batteries)
- · 12 Inch Wheel
- Range 9,999.99 meters