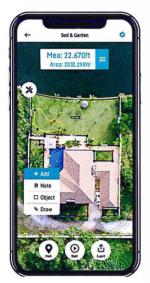

## Easily Measure & Map

Carta delivers a state of the art, real time mapping and measuring system - displayed directly on your smartphone. Simply wheel along the edges of an area using Carta to digitally capture the shape and dimensions. Carta effortlessly measures ANY curved or freeform shape - then instantly derives square footage, cubic yards/feet, perimeter data, etc. No more squaring off complex shapes then overestimating your material - and inflating your quote. Use Carta to map out a new garden, deck, irrigation systems, and other projects takes only a few easy steps.

## Let Carta Do The Math For You

Save time, money, and headaches by eliminating the need to do complex math on the job. Carta is the first digital measuring wheel to virtually map as-builts including irrigation systems, drainage fields, outdoor lighting/sound layouts. Easily calculate distance, square footage, cubic yards with Carta. Save important notes, images, and videos on any project to use later or share with others for fast collaboration. Use Carta's guide mode to relocate selected marks to find buried valve covers, key junction points, ect..