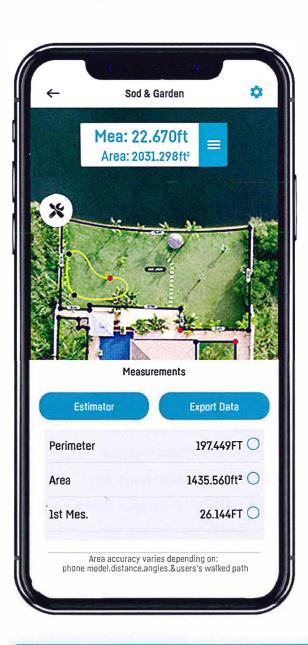

## Easily Measure & Map

Carta delivers a state of the art, real time mapping and measuring system - displayed directly on your smartphone. Simply wheel along the edges of an area using Carta to digitally capture the shape and dimensions. Carta effortlessly measures ANY curved or freeform shape - then instantly derives square footage, cubic yards/feet, perimeter data, etc. No more squaring off complex shapes then overestimating your material - and inflating your quote. Use Carta to map out a new garden, deck, irrigation systems, and other projects takes only a few easy steps.

## Let Carta Do The Math For You

Save time, money, and headaches by eliminating the need to do complex math on the job. Carta is the first digital measuring wheel to virtually map as-builts including irrigation systems, drainage fields, outdoor lighting/sound layouts. Easily calculate distance, square footage, cubic yards with Carta. Save important notes, images, and videos on any project to use later or share with others for fast collaboration. Use Carta's guide mode to relocate selected marks to find buried valve covers, key junction points, ect..