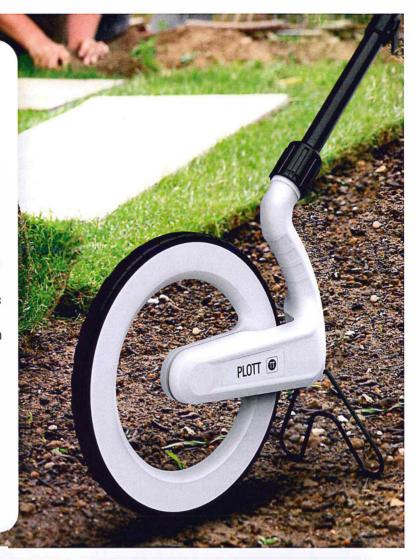

## Easily Measure & Map

Carta delivers a state of the art, real time mapping and measuring system - displayed directly on your smartphone. Simply wheel along the edges of an area using Carta to digitally capture the shape and dimensions. Carta effortlessly measures ANY curved or freeform shape - then instantly derives square footage, cubic yards/feet, perimeter data, etc. No more squaring off complex shapes then overestimating your material - and inflating your quote. Use Carta to map out a new garden, deck, irrigation systems, and other projects takes only a few easy steps.

## Let Carta Do The Math For You

Save time, money, and headaches by eliminating the need to do complex math on the job. Carta is the first digital measuring wheel to virtually map as-builts including irrigation systems, drainage fields, outdoor lighting/sound layouts. Easily calculate distance, square footage, cubic yards with Carta. Save important notes, images, and videos on any project to use later or share with others for fast collaboration. Use Carta's guide mode to relocate selected marks to find buried valve covers, key junction points, ect..