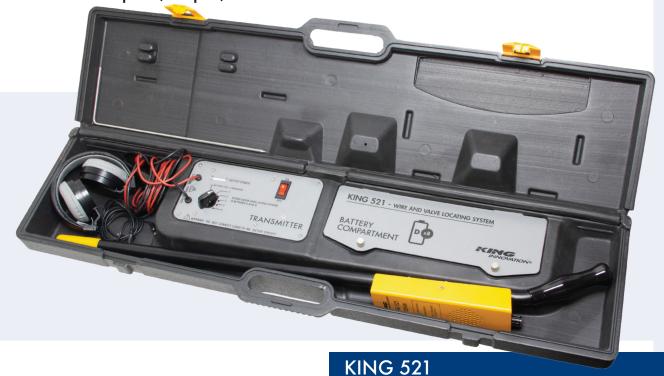

# **KING 521**

## WIRE & VALVE LOCATING SYSTEM

Universally troubleshoot and maintain irrigation systems. Locate wire path, depth, wire breaks and solenoid valves.

**King 521**Wire and Valve Locating System Includes:

- 1. Headset
- 2. Ground Stake
- 3. Transmitter
- 4. Receiver
- 5. Carrying Case
- 6. Black Lead
- 7. Red Lead
- 8. Selector knob
- 9. On/Off Switch
- 10. Battery Cover

## SKU# Description Selling Unit 42521 KING 521 Case of 1

Wire & Valve Locating System