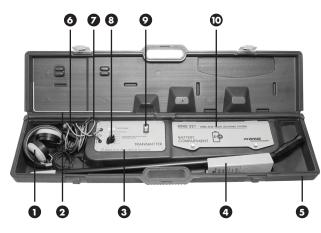

## WIRE & VALVE LOCATING SYSTEM

Universally troubleshoot and maintain irrigation systems. Locate wire path, depth, wire breaks and solenoid valves.

**King 521**Wire and Valve Locating System Includes:

- 1. Headset
- 2. Ground Stake
- 3. Transmitter
- 4. Receiver
- 5. Carrying Case
- 6. Black Lead
- 7. Red Lead
- 8. Selector knob
- 9. On/Off Switch
- 10. Battery Cover