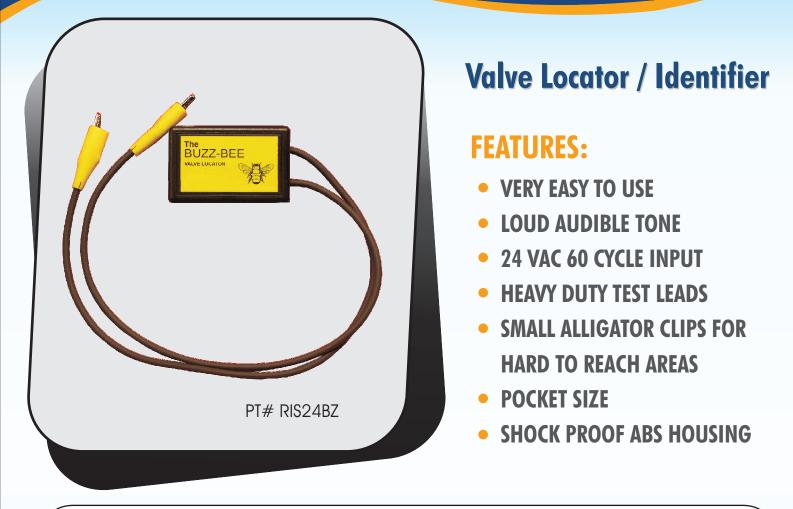

## THE BUZZ BEE

**VR** Manufacturing

Having trouble finding your lost or buried valves? Let the Buzz-Bee show you the way! The Buzz-Bee is a new innovative product that will have you "swarming" around that lost valve in no time. This unique product will save you time and money. No need to spend a-lot of money on other locators or charge up a bundle on rental fees, let the low cost Buzz-Bee show you the way. This easy to use locator works on a very simple concept. By making and breaking the power going to the valve it creates a very loud buzz in the solenoid. This buzz is so loud that it can be heard from depths of over 8 inches deep! Take the "sting" out of finding those lost valves and get the Bzz-Bee today!